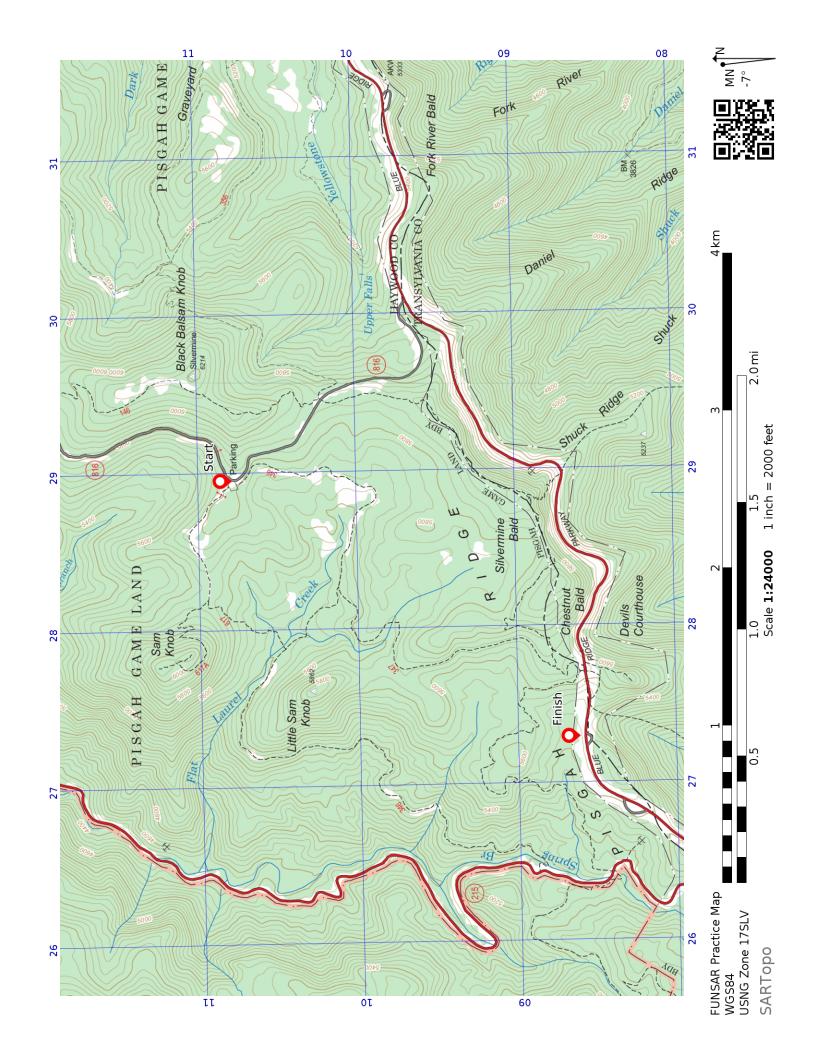

## **Land Nav Practice Test**

| 1)  | What are the USNG coordinates of the START POINT?                                                                                        |
|-----|------------------------------------------------------------------------------------------------------------------------------------------|
| 2)  | What are the USNG coordinates of the FINISH POINT?                                                                                       |
| 3)  | What is the declination of this map (degree / west or east)?                                                                             |
| 4)  | What is the magnetic azimuth you would walk to go from the START POINT to the FINISH POINT?                                              |
| 5)  | What is the back azimuth?                                                                                                                |
| 6)  | What is the distance in meters between start and finish?                                                                                 |
| 7)  | If you travel a 317-degree grid azimuth for 650 meters from the finish point, what will your USNG grid coordinates be? Easting:Northing: |
| 8)  | From this new point what would your magnetic (not grid) azimuth be to return to the starting point?                                      |
| 9)  | Name three checkpoints along your route and the distance from the start point for each:                                                  |
|     | 1)                                                                                                                                       |
|     | 2)                                                                                                                                       |
|     | 3)                                                                                                                                       |
| 10' | What feature is located at 2760 / 1028?                                                                                                  |