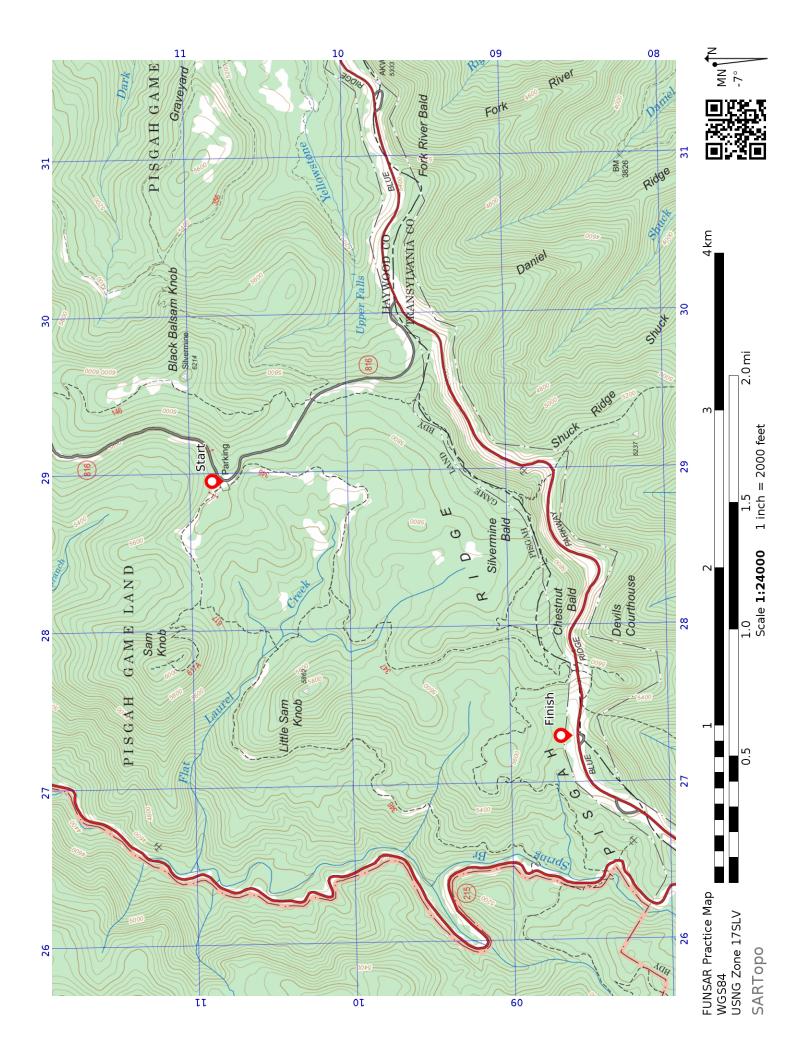

| 1)  | What are the USNG coordinates of the START POINT?                                                                                        |
|-----|------------------------------------------------------------------------------------------------------------------------------------------|
| 2)  | What are the USNG coordinates of the FINISH POINT?                                                                                       |
| 3)  | What is the declination of this map (degree / west or east)?                                                                             |
| 4)  | What is the magnetic azimuth you would walk to go from the START POINT to the FINISH POINT?                                              |
| 5)  | What is the back azimuth?                                                                                                                |
| 6)  | What is the distance in meters between start and finish?                                                                                 |
| 7)  | If you travel a 317-degree grid azimuth for 650 meters from the finish point, what will your USNG grid coordinates be? Easting:Northing: |
| 8)  | From this new point what would your magnetic (not grid) azimuth be to return to the starting point?                                      |
| 9)  | Name three checkpoints along your route and the distance from the start point for each:                                                  |
|     | 1)                                                                                                                                       |
|     | 2)                                                                                                                                       |
|     | 3)                                                                                                                                       |
| 10) | What feature is located at 2760 / 1028?                                                                                                  |